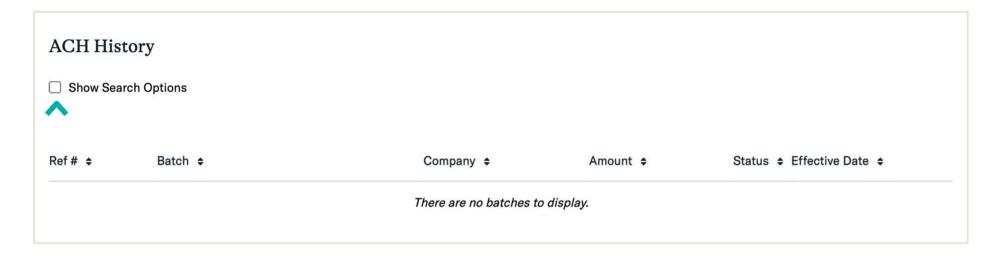

If you have completed transactions, you will find them in **ACH History**.

## ACH Activity - ACH History

Completed or canceled transactions show in **ACH History**.

You can **Print** the details of a completed or canceled ACH transaction or press **Close** to return to **ACH Activity**.