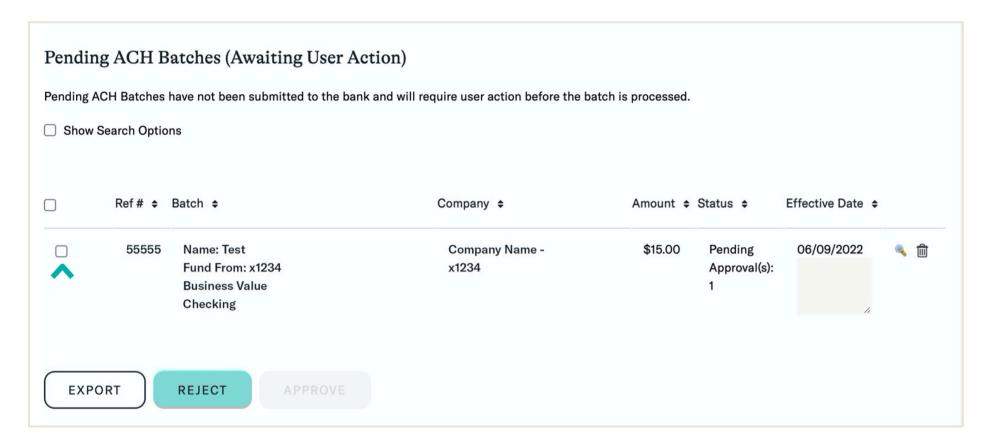

### **ACH Activity**

Navigate to Business apps > **ACH Activity**.

Go to ACH Activity to view Pending ACH Batches.

#### **TIPS**

Select the checkbox pending batch to **Export**, **Reject**, or **Approve** it.

If you have any **Scheduled Batches**, you will find them here.

Select the checkbox to **Search** for specific batches.