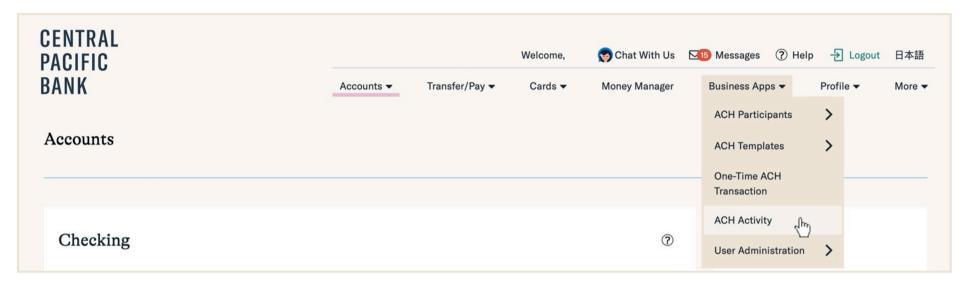

### **ACH Activity**

Navigate to Business apps > **ACH Activity**.

Go to ACH Activity to view Pending ACH Batches.