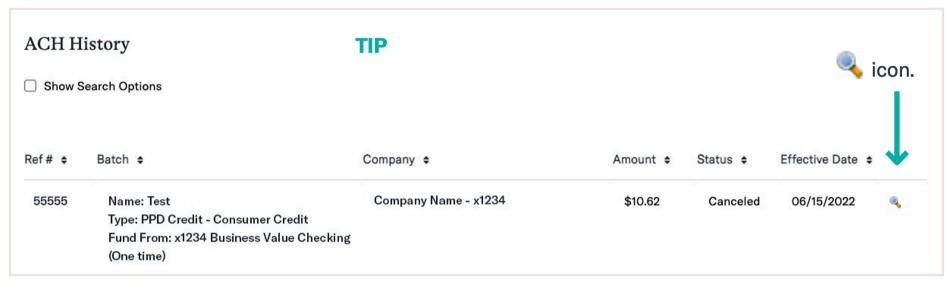

If you have completed transactions, you will find them in **ACH History**.

#### **TIPS**

Select the checkbox to **Search** for specific transactions.