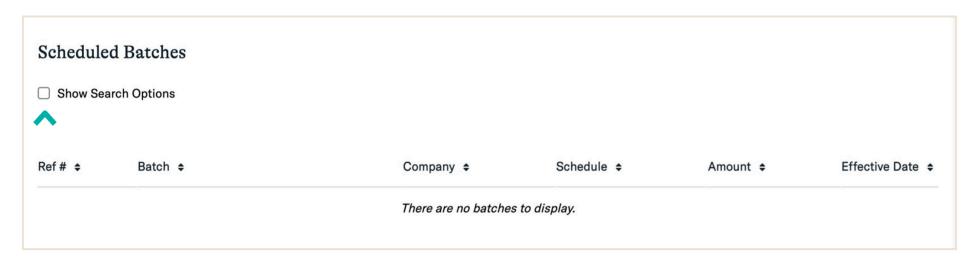

#### **TIPS**

Select the checkbox pending batch to **Export**, **Reject**, or **Approve** it.

If you have any **Scheduled Batches**, you will find them here.

Select the checkbox to **Search** for specific batches.