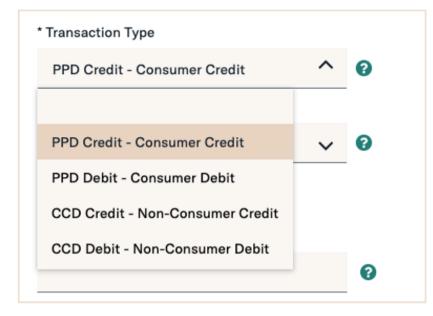

## **Transaction Type**

Choose from the following options.

## **Company Entry Description**

This is a required field.

\* Company Entry Description

Enter a short **description** about the batch for internal use. Maximum is 10 characters in length.

**PPD Credit - Consumer Credit** Select this for payroll or to pay a person.

**PPD Debit - Consumer Debit** Select this to collect a payment from a person.

**CCD Credit - Non-Consumer Credit** Select this to make a payment to a business.

**CCD Debit - Non-Consumer Debit** Select this to collect a payment from a business.